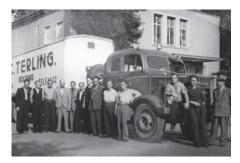

Lamprecht Transport undergoes a Logo makeover before heading to the U.S.A. in 1968.

Photo taken early '80s of the dedicated Lamprecht Air cargo Truck that ran from New York to the office in Greenville, SC.