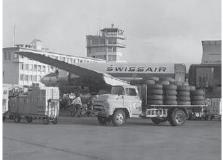

Early Lamprecht trucks loading Airfreight.

Since we started we have been solving our customer's freight problems.